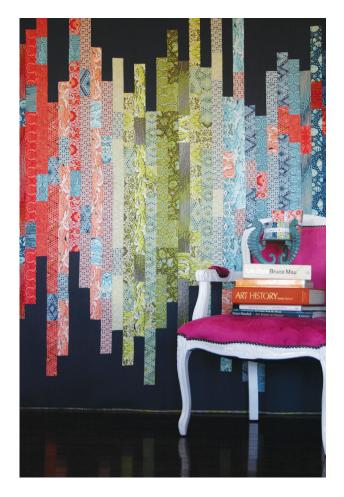

## TULA PINK SHORELINE CLASS SUPPLY LIST

**PATTERN:**Please download and print the SHORELINE pattern prior to class: http://www.tulapink.com/free-patterns

## **FABRICS:**

- •(30) 2 1/2" x Width of Faric (WOF) strips, a design roll works great for this
- $\bullet$ (30) 5" charm squares, these can but do not have to be identical fabrics to the strips above
- •2 1/2 yards of background fabric