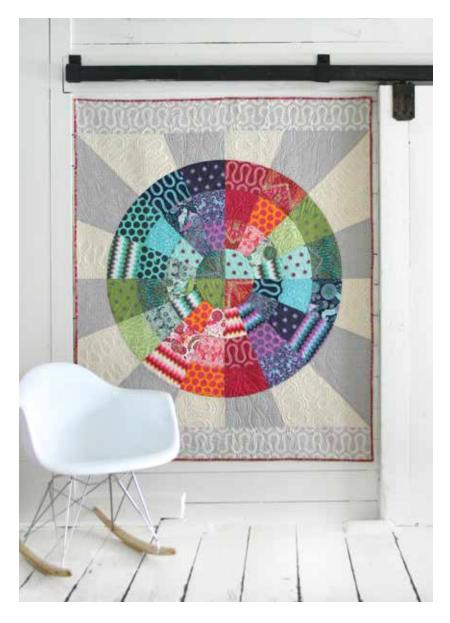

## TULA PINK MOXIE CLASS SUPPLY LIST

PATTERN:Please download and print the MOXIE pattern prior to class: http://www.tulapink.com/free-patterns FABRICS:

- •20-25 Fat Quarters (18" x 21")
- •1 1/2 yard of light background
- •1 1/2 yard of medium background
- •1 yard top and bottom border fabric