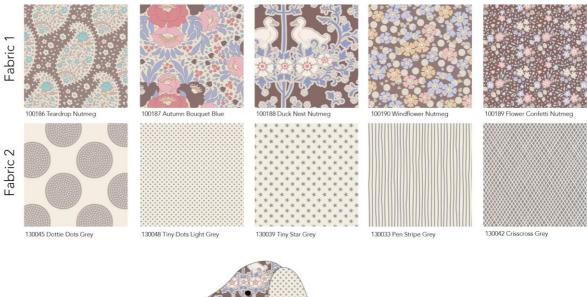

## Materials for Dapper Dachs

- Fabric 1: width of fabric x 11in (27cm)
- Fabric 2: 211/4in x 11in (54cm x 27cm)
- Embroidery thread (DMC stranded cotton 316 or similar), 1 yard (1 metre)
- Fibrefill 5oz (150g) for stuffing
- Matching thread and a long sewing needle for hand sewing
- Flower stick or chopstick for turning and stuffing
- Small pointy scissor for paper and fabric
- Thin pen for tracing templates

## **Finished Size**

Approximately 161/2in (42cm) long

Ideas for fabric combinations with Tilda Autumn 2020 PlumGarden Collection + Tilda Classic Basics