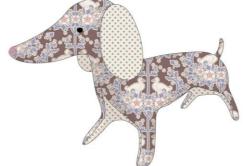

## Materials for Dapper Dachs

- Fabric 1: width of fabric x 11in (27cm)
- Fabric 2: 211/4in x 11in (54cm x 27cm)
- Embroidery thread (DMC stranded cotton 316 or similar), 1 yard (1 metre)
- Fibrefill 5oz (150g) for stuffing
- Matching thread and a long sewing needle for hand sewing
- Flower stick or chopstick for turning and stuffing
- Small pointy scissor for paper and fabric
- Thin pen for tracing templates

## **Finished Size**

Approximately 161/2in (42cm) long

Ideas for fabric combinations with Tilda Autumn 2020 PlumGarden Collection + Tilda Classic Basics